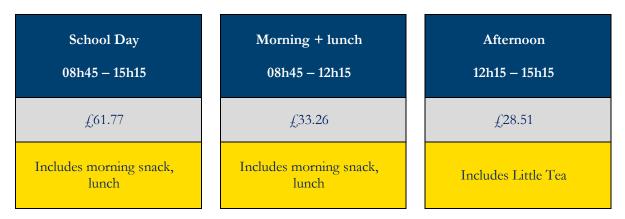

#### Fees in our Nursery

Children are welcome to join our wonderful Nursery from the start of the term during which they turn 3.

Nursery fees are charged per session: you can choose to attend for the **Morning + lunch**; or for the **Afternoon**; or you can choose to attend for the **School Day** (Morning + lunch <u>and</u> Afternoon). **Nursery Keen Beans** and **After-School Club** are also available.

#### ECS Nursery Fees 2024-25

These additional provisions are charged as an additional fee per session (contained within the ECS Nursery fees above). These are applicable to all our Nursery children and a breakdown is below:

- 08h45 12h15: £16.10
- 12h15 15h15: £13.80
- $08h45 15h15 \pounds 29.91$
- 08h00 17h00: £44.96