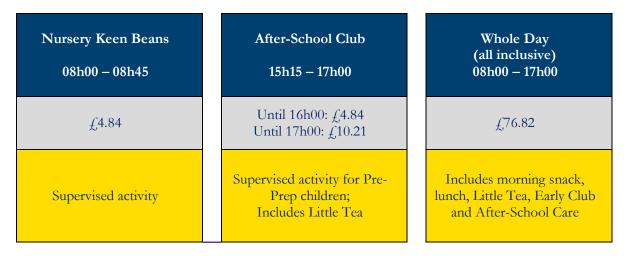

#### Fees in our Nursery

Children are welcome to join our wonderful Nursery from the start of the term during which they turn 3.

Nursery fees are charged per session: you can choose to attend for the **Morning + lunch**; or for the **Afternoon**; or you can choose to attend for the **School Day** (Morning + lunch <u>and</u> Afternoon). **Nursery Keen Beans** and **After-School Club** are also available.

[The School also offers Early Club (07h30 - 08h00) and Late Stay (17h00 - 18h30). These are charged optional extras available to all pupils from Nursery to Year 8.]

At Exeter Cathedral School we accept the Universal 15 hours EYE (Early Years Entitlement) in our Nursery\*. Funding applies to core sessions and is not applied to Nursery Keen Beans and Pre-Prep After-School Club.

#### ECS Nursery Fees 2024-25

These additional provisions are charged as an additional fee per session (contained within the ECS Nursery fees above). These are applicable to all our Nursery children and a breakdown is below:

- 08h45 12h15: £16.10
- 12h15 15h15: £13.80
- $08h45 15h15 \pounds 29.91$
- 08h00 17h00: £44.96